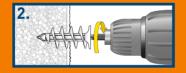

### **IPL 60 installation**

Use a T40 screw drive. Push the plug tip slightly into the base material.

Attach the fixture with a suitable screw.

Screw the plug in using an electric driver.

Done! We recommend using silicone sealing under the plug collar to prevent water entering the insulation material.