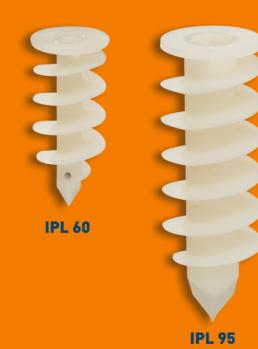

# **INSULATION PLUGS** IPL 60 & IPL 95

# **NEW!** FASTEN LIGHTWEIGHT OBJECTS DIRECTLY INTO THERMAL INSULATION BOARDS!

- Suitable base materials are clean or plastered EPS-, XPSand polyurethane thermal insulation boards
- No predrilling needed Sharp cutting tip penetrates through plaster layer and fiberglass mesh\*
- Weather resistant and robust polyamid prevents cold-bridging
- Plugs are white half-transparent colored and can be painted over!