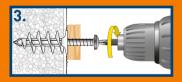

## **INSTALLATION INSTRUCTIONS**

### **IPL 60 installation**

Use a T40 screw drive. Push the plug tip slightly into the base material.

Attach the fixture with a suitable screw.

Screw the plug in using an electric driver.

Done! We recommend using silicone sealing under the plug collar to prevent water entering the insulation material.

### **IPL 95 installation**

Use the included M8x25 screw bolt as a setting tool.

Set the screw bolt into the drill socket thread first.

Installation as with IPL 60.

IPL 95 -plug works also with M8/M10 hanger bolts for fastening e.g. downpipes!