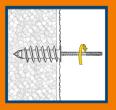

### **IPL 60 installation**

Use a T40 screw drive. Push the plug tip slightly into the base material.

Attach the fixture with a suitable screw.

Screw the plug in using an electric driver.

Done! We recommend using silicone sealing under the plug collar to prevent water entering the insulation material.

### **IPL 95 installation**

Use the included M8x25 screw bolt as a setting tool.

Set the screw bolt into the drill socket thread first.

Installation as with IPL 60.

IPL 95 -plug works also with M8/M10 hanger bolts for fastening e.g. downpipes!