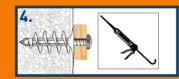

### **IPL 95 installation**

Use the included M8x25 screw bolt as a setting tool.

Set the screw bolt into the drill socket thread first.

Installation as with IPL 60.

IPL 95 -plug works also with M8/M10 hanger bolts for fastening e.g. downpipes!