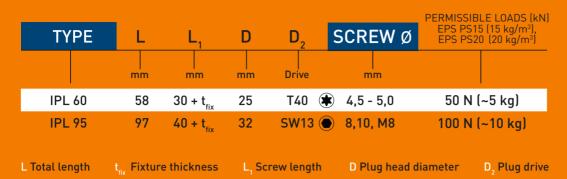

# **INSULATION PLUGS** IPL 60 & IPL 95

# **NEW!** FASTEN LIGHTWEIGHT OBJECTS DIRECTLY INTO THERMAL INSULATION BOARDS!

- Suitable base materials are clean or plastered EPS-, XPSand polyurethane thermal insulation boards
- No predrilling needed Sharp cutting tip penetrates through plaster layer and fiberglass mesh\*
- Weather resistant and robust polyamid prevents cold-bridging
- Plugs are white half-transparent colored and can be painted over!





\* Tested in 0...7 thick cement plastering reinforced with a fiberglass mesh. Please note that plastering materials, thickness and quality may vary greatly. If plaster layer thickness and/or other specifics are unknown we recommend doing a test installation.



# **INSTALLATION PARAMETERS AND CAPACITIES**





# **RANGE AND PACKAGES**

| ТҮРЕ                   | CODE  | PACKAGES      | WEIGHT      |
|------------------------|-------|---------------|-------------|
|                        |       | BOX/OUTER BOX | KG/1000 PCS |
| IPL 60 INSULATION PLUG | 75130 | 30 / 300      | 6,0         |
| IPL 95 INSULATION PLUG | 75132 | 20 / 200      | 20,3        |



## **INSTALLATION INSTRUCTIONS**

### **IPL 60 installation**



Use a T40 screw drive. Push the plug tip slightly into the base material.



Attach the fixture with a suitable screw.



Screw the plug in using an electric driver.



Done! We recommend using silicone sealing under the plug collar to prevent water entering the insulation material.

### **IPL 95 installation**



Use the included M8x25 screw bolt as a setting tool.

Set the