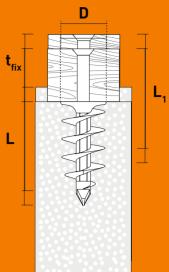

# **INSULATION PLUGS** IPL 60 & IPL 95

# **NEW!** FASTEN LIGHTWEIGHT OBJECTS DIRECTLY INTO THERMAL INSULATION BOARDS!

- Suitable base materials are clean or plastered EPS-, XPSand polyurethane thermal insulation boards
- No predrilling needed Sharp cutting tip penetrates through plaster layer and fiberglass mesh\*
- Weather resistant and robust polyamid prevents cold-bridging
- Plugs are white half-transparent colored and can be painted over!





\* Tested in 0...7 thick cement plastering reinforced with a fiberglass mesh. Please note that plastering materials, thickness and quality may vary greatly. If plaster layer thickness and/or other specifics are unknown we recommend doing a test installation.



# **INSTALLATION PARAMETERS AND CAPACITIES**





# **RANGE AND PACKAGES**

| ТҮРЕ                   | CODE  | PACKAGES      | WEIGHT      |
|------------------------|-------|---------------|-------------|
|                        |       | BOX/OUTER BOX | KG/1000 PCS |
| IPL 60 INSULATION PLUG | 75130 | 30 / 300      | 6,0         |
| IPL 95 INSULATION PLUG | 75132 | 20 / 200      | 20,3        |



## **INSTALLATION INSTRUCTIONS**

### **IPL 60 installation**



Use a T40 screw drive. Push the plug tip slightly into the base material.



Attach the fixture with a suitable screw.



Screw the plug in using an electric driver.



Done! We recommend using silicone sealing under the plug collar to prevent water entering the insulation material.

### **IPL 95 installation**



Use the included M8x25 screw bolt as a setting tool.

Set the s